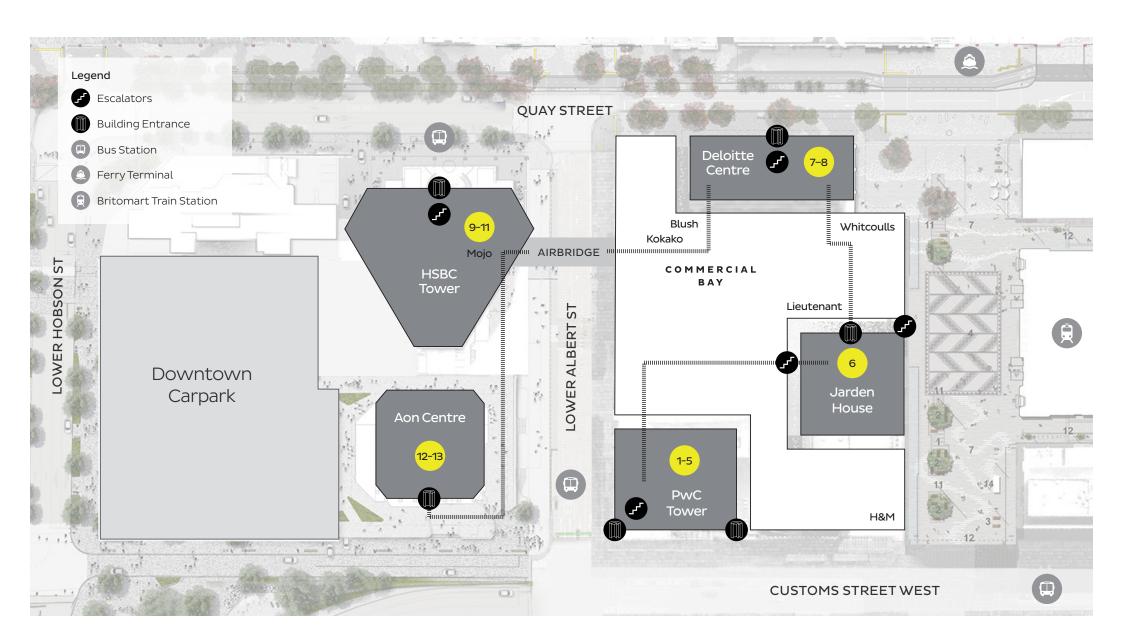

## **PwC Tower**

- 1 Mithran Portraits are from No.13
- 2 The Dancer Portraits are from No.13
- 3 Marigold Head Portraits are from No.13
- 4 The Batik Sisters 1 Portraits are from No.13
- 5 The Batik Sisters 2 Portraits are from No.13

### Jarden House

6 Fatumata – A Migrant's Path

### **Deloitte Centre**

7 The Warrior Act I – Portraits are from No.13

8 The Warrior Act II -Portraits are from No.13

### **HSBC** Tower

9 Radhika – A Migrant's Path & Melanin Rising

10 Kadijata – Melanin Rising

11 Soph – A Migrant's Path

### Aon Centre

12 Meadow Sisters - A Migrant's Path

13 Krishna – Melanin Rising